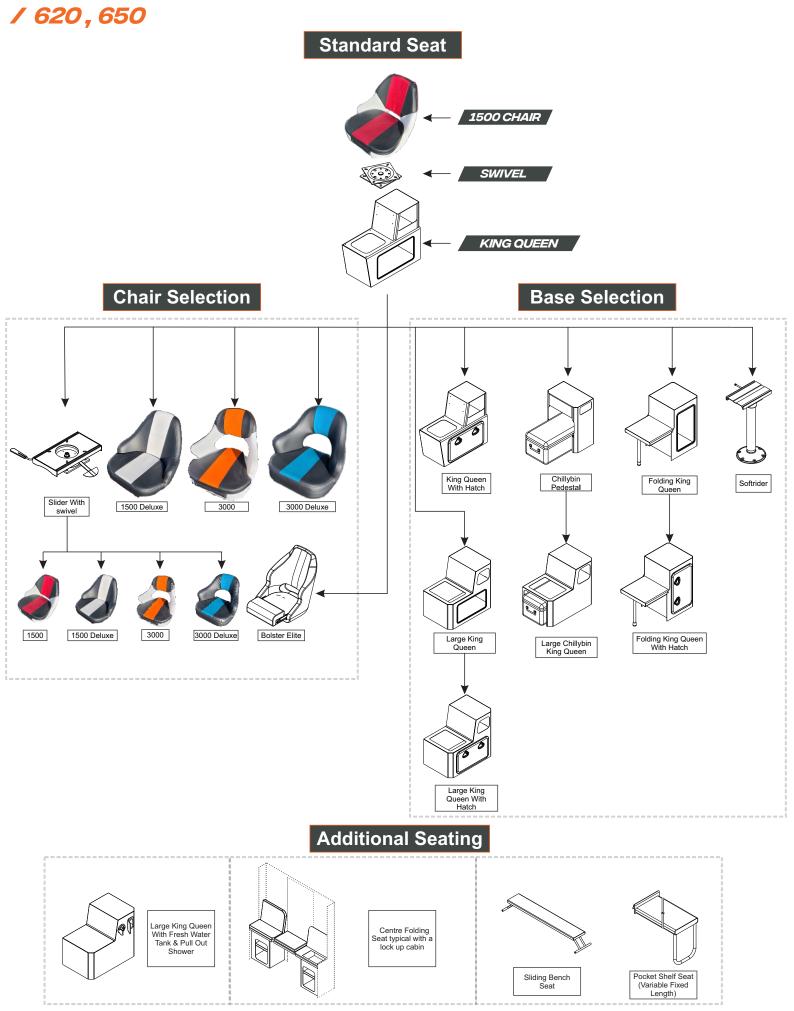

#### CUSTOM OPTIONS Get exactly the boat you want

We know that every boatie has different needs. That's why a standard Senator comes with all of the 'must-haves' to ensure the utmost safety and usability. Then we put you in control of the 'nice-to-haves' that will make the boat just right for YOU.