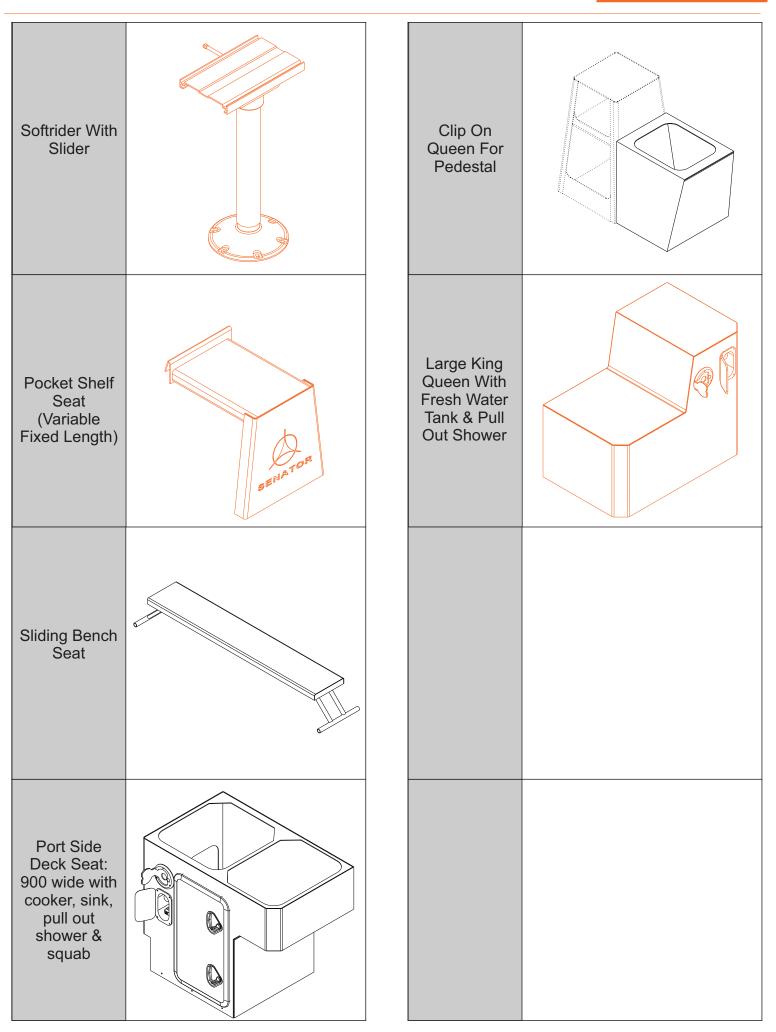

## 

|                            | Standard Seat             | Seat With Hatch | Chillybin Queen |  |
|----------------------------|---------------------------|-----------------|-----------------|--|
| Bench<br>Seat              |                           |                 |                 |  |
| Pedestal<br>Seat           |                           |                 |                 |  |
| Folding King<br>Queen Seat |                           |                 |                 |  |
| King Queen<br>Seat         |                           |                 |                 |  |
| Large King<br>Queen Seat   | upplied to fit by Senator |                 |                 |  |

### SEATING BASES CONT.