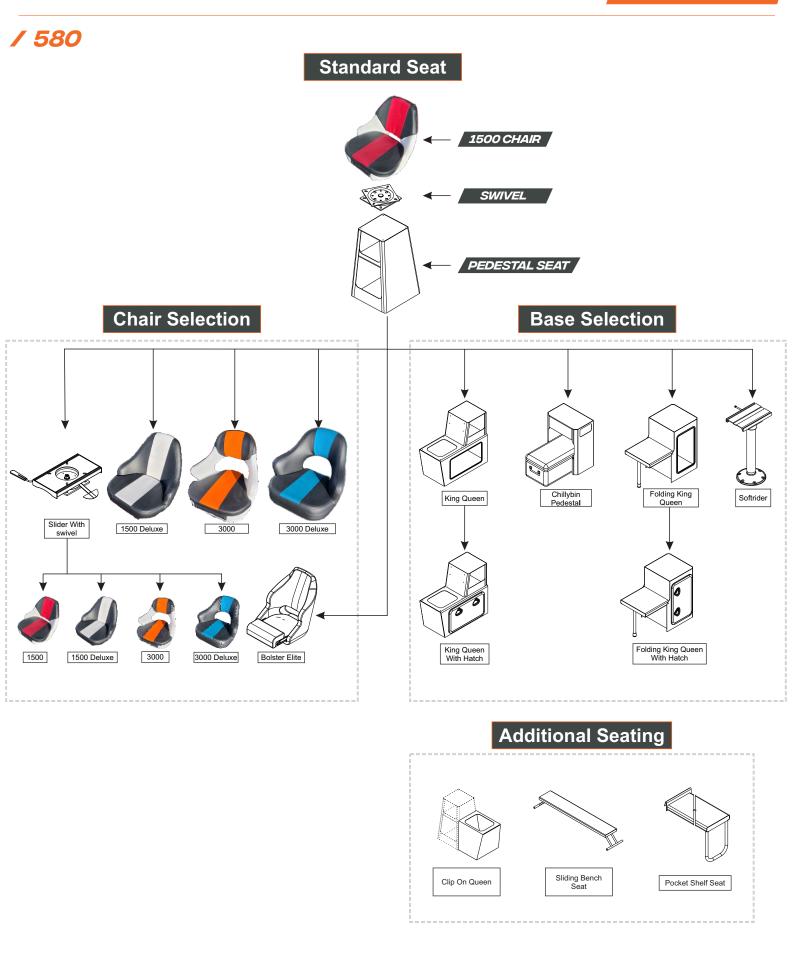

#### CUSTOM OPTIONS Get exactly the boat you want

We know that every boatie has different needs. That's why a standard Senator comes with all of the 'must-haves' to ensure the utmost safety and usability. Then we put you in control of the 'nice-to-haves' that will make the boat just right for YOU.