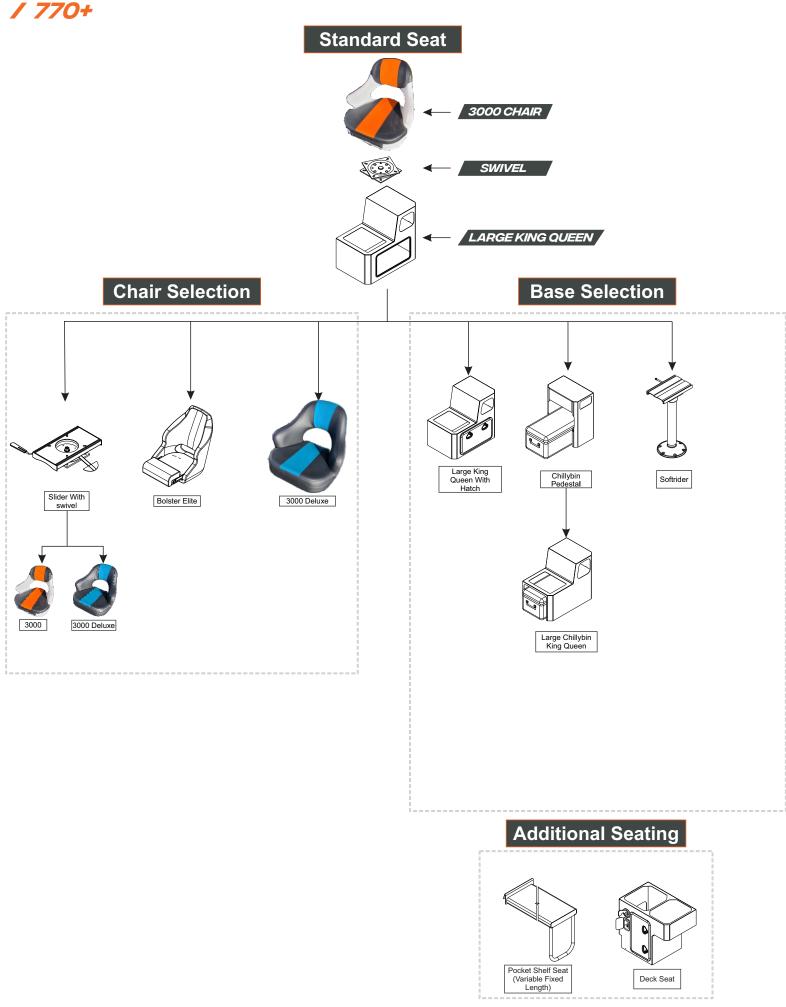

|                 |                 |  |
| Folding King<br>Queen Seat |                           |                 |                 |  |
| King Queen<br>Seat         |                           |                 |                 |  |
| Large King<br>Queen Seat   | upplied to fit by Senator |                 |                 |  |

**#** ICEY-TEK Chillybin supplied to fit by Senator

### SEATING BASES CONT.



# SEATING CHAIRS

| 1000 Chair              |  | 3000<br>Deluxe<br>Chair |  |
|-------------------------|--|-------------------------|--|
| 1500 Chair              |  | Bolster<br>Elite        |  |
| 1500<br>Deluxe<br>Chair |  |                         |  |
| 3000 Chair              |  |                         |  |

HARDWARE



### / 380, 400









<u>10</u>





/ 690













#### CUSTOM OPTIONS Get exactly the boat you want

We know that every boatie has different needs. That's why a standard Senator comes with all of the 'must-haves' to ensure the utmost safety and usability. Then we put you in control of the 'nice-to-haves' that will make the boat just right for YOU.



#### **BIGGER DECK** Bigger is always better

Every inch matters at the business end of your boat. Over the decades we've refined our decks to be the biggest in class, offering you and your mates the ultimate play area to do what you love.



#### **GREAT RIDING** The legendary Senator ride

Let's face it, New Zealand can throw some ugly conditions our way. That's why when we design and build our boats, comfort is king. With higher cabin heights and stable great-riding hulls, you'll a