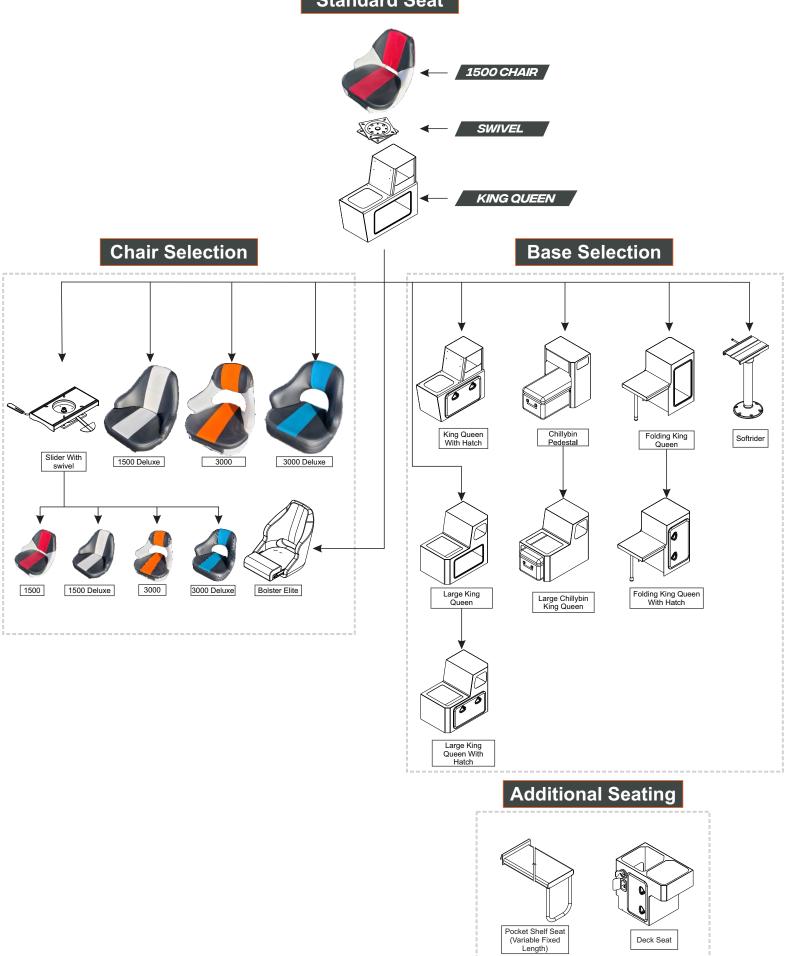

#### CUSTOM OPTIONS Get exactly the boat you want

We know that every boatie has different needs. That's why a standard Senator comes with all of the 'must-haves' to ensure the utmost safety and usability. Then we put you in control of the 'nice-to-haves' that will make the boat just right for YOU.