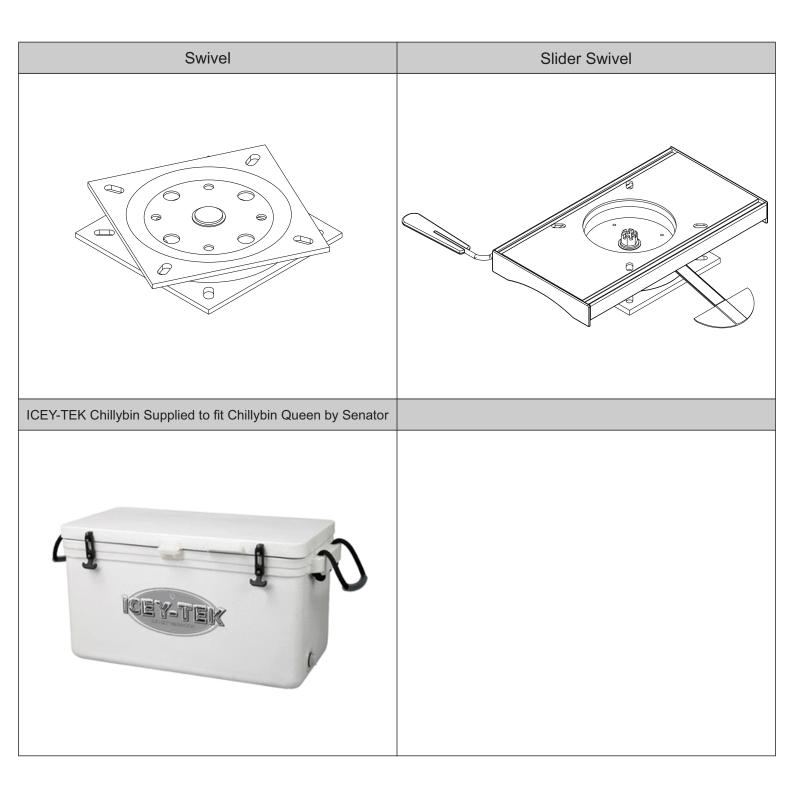

Pedestal<br>Seat           |                           |                 |                 |  |
| Folding King<br>Queen Seat |                           |                 |                 |  |
| King Queen<br>Seat         |                           |                 |                 |  |
| Large King<br>Queen Seat   | upplied to fit by Senator |                 |                 |  |

**#** ICEY-TEK Chillybin supplied to fit by Senator

### SEATING BASES CONT.



# SEATING CHAIRS

| 1000 Chair              |  | 3000<br>Deluxe<br>Chair |  |
|-------------------------|--|-------------------------|--|
| 1500 Chair              |  | Bolster<br>Elite        |  |
| 1500<br>Deluxe<br>Chair |  |                         |  |
| 3000 Chair              |  |                         |  |

HARDWARE



### / 380, 400









<u>10</u>





/ 690













#### CUSTOM OPTIONS Get exactly the boat you want

We know that every boatie has different needs. That's why a standard Senator comes with all of the 'must-haves' to ensure the utmost safety and usability. Then we put you in control of the 'nice-to-haves' that will make the boat just right for YOU.



#### **BIGGER DECK** Bigger is always better

Every inch matters at the business end of your boat. Over the decades we've refined our decks to be the biggest in class, offering you and your mates the ultimate play area to do what you love.



#### **GREAT RIDING** The legendary Senator ride

Let's face it, New Zealand can throw some ugly conditions our way. That's why when we design and build our boats, comfort is king. With higher c