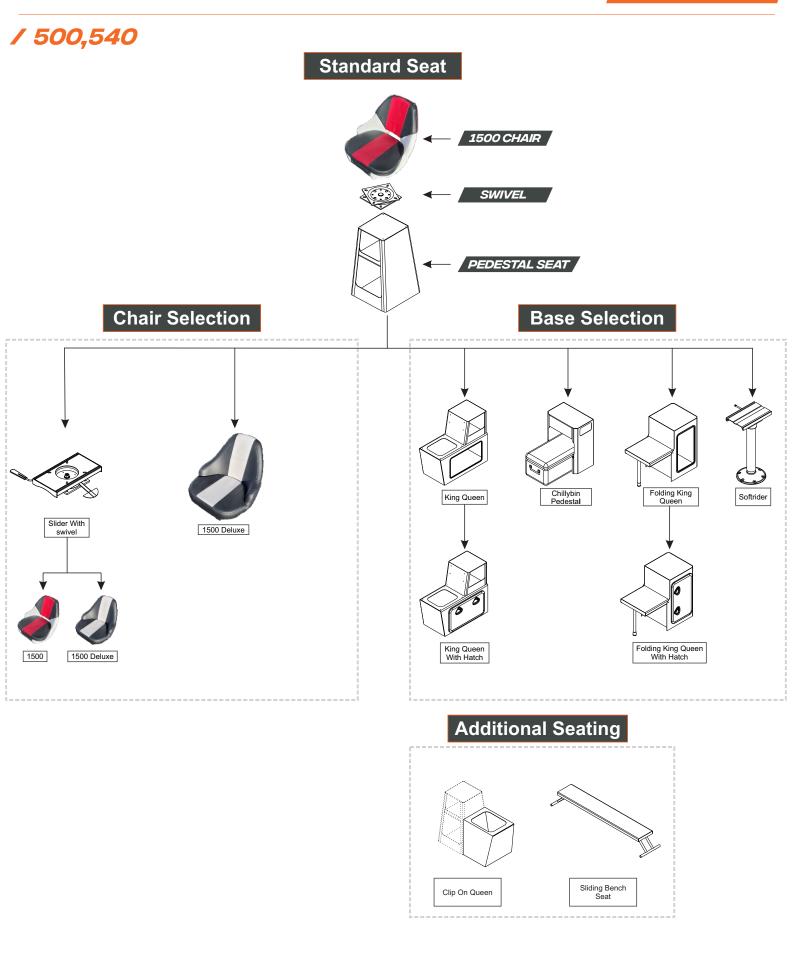

#### CUSTOM OPTIONS Get exactly the boat you want

We know that every boatie has different needs. That's why a standard Senator comes with all of the 'must-haves' to ensure the utmost safety and usability. Then we put you in control of the 'nice-to-haves' that will make the boat just right for YOU.