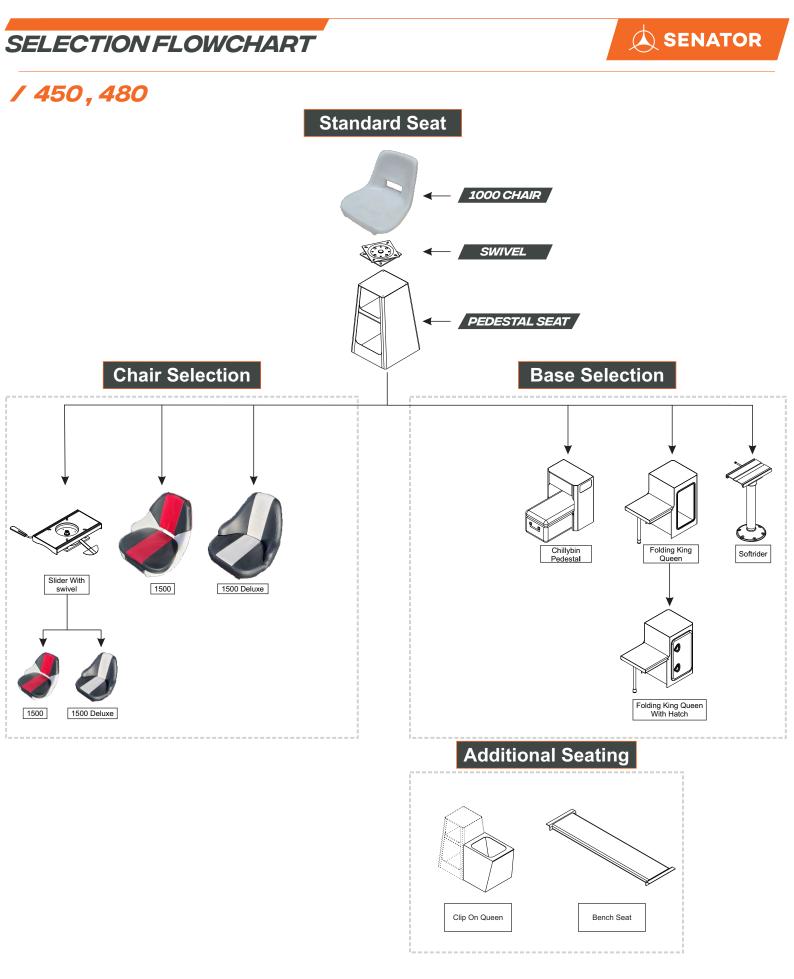

|                           |                 |                 |  |
| Folding King<br>Queen Seat |                           |                 |                 |  |
| King Queen<br>Seat         |                           |                 |                 |  |
| Large King<br>Queen Seat   | upplied to fit by Senator |                 |                 |  |

**#** ICEY-TEK Chillybin supplied to fit by Senator

### SEATING BASES CONT.



# SEATING CHAIRS

| 1000 Chair              |  | 3000<br>Deluxe<br>Chair |  |
|-------------------------|--|-------------------------|--|
| 1500 Chair              |  | Bolster<br>Elite        |  |
| 1500<br>Deluxe<br>Chair |  |                         |  |
| 3000 Chair              |  |                         |  |

HARDWARE



### / 380, 400









<u>10</u>





/ 690













#### CUSTOM OPTIONS Get exactly the boat you want

We know that every boatie has different needs. That's why a standard Senator comes with all of the 'must-haves' to ensure the utmost safety and usability. Then we put you in control of the 'nice-to-haves' that will make the boat just right for YOU.



#### **BIGGER DECK** Bigger is always better

Every inch matters at the business end of your boat. Over the decades we've refined our decks to be the biggest in class, offering you and your mates the ultimate play area to do what you love.



#### **GREAT RIDING** The legendary Senator ride

Let's face it, New Zealand can throw some ugly conditions our way. That's why when we design and build our boats, comfort is king. With higher cabin heights and sta