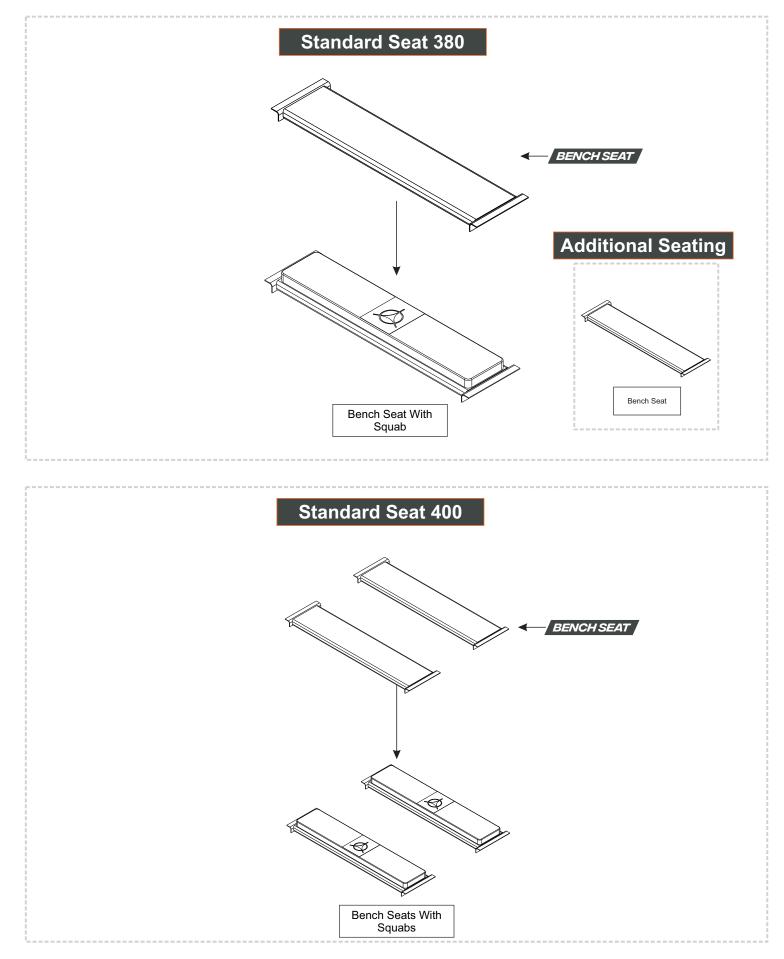

|                           |                 |                 |  |
| Folding King<br>Queen Seat |                           |                 |                 |  |
| King Queen<br>Seat         |                           |                 |                 |  |
| Large King<br>Queen Seat   | upplied to fit by Senator |                 |                 |  |

**#** ICEY-TEK Chillybin supplied to fit by Senator

### SEATING BASES CONT.



# SEATING CHAIRS

| 1000 Chair              |  | 3000<br>Deluxe<br>Chair |  |
|-------------------------|--|-------------------------|--|
| 1500 Chair              |  | Bolster<br>Elite        |  |
| 1500<br>Deluxe<br>Chair |  |                         |  |
| 3000 Chair              |  |                         |  |

HARDWARE



### / 380, 400









<u>10</u>





/ 690













#### CUSTOM OPTIONS Get exactly the boat you want

We know that every boatie has different needs. That's why a standard Senator comes with all of the 'must-haves' to ensure the utmost safety and usability. Then we put you in control of the 'nice-to-haves' that will make the boat just right for YOU.



#### **BIGGER DECK** Bigger is always better

Every inch matters at the business end of your boat. Over the decades we've refined our decks to be the biggest in class, offering you and your mates the ultimate play area to do what you love.



#### **GREAT RIDING** The legendary Senator ride

Let's face it, New Zealand can throw some ugly conditions our way. That's why when we design and build our boats, comfort is king. With higher cabin heights and s